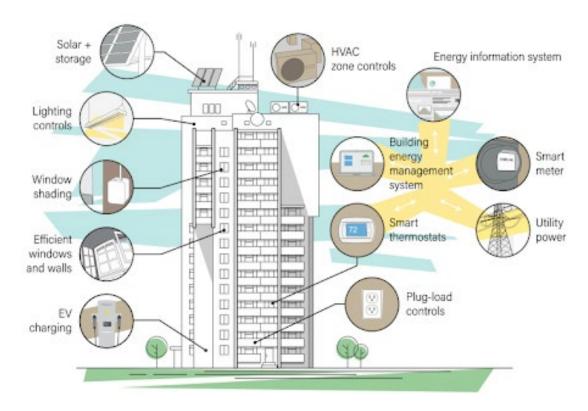

## 48-769: THESIS/PROJECT



## 48-769 - MSBPD Thesis Project

The culmination thesis project for the Master of Science in Building Performance & Diagnostics include individual and collaborative dissertations on the integration of advanced building and urban technologies for environmental sustainability, human health and productivity, and organizational change. The thesis projects span the development of innovative design taxonomies and educational tools, advances in public policy for decarbonization, field tested innovations in building systems, as well as learning from post occupancy evaluation, performance simulation, data analytics and machine learning for advancing high performance built environments.